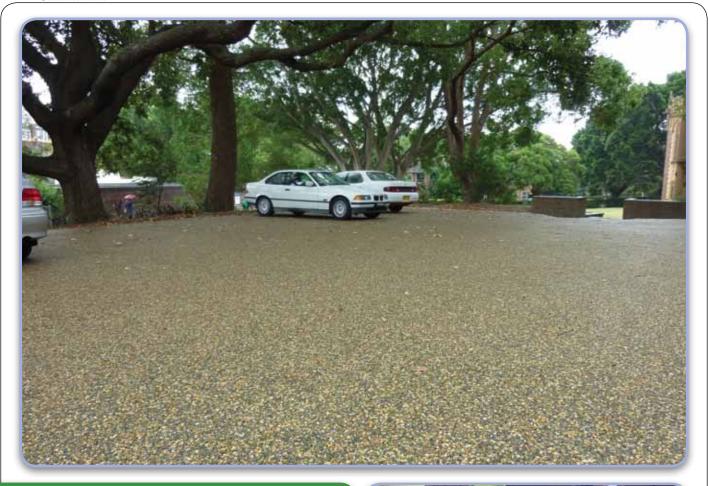

## Wesley College - 'Too Cool for School'

| Applicator | Australian Polymer Flooring                                                                                                                                                                                                                                                                        |
|------------|----------------------------------------------------------------------------------------------------------------------------------------------------------------------------------------------------------------------------------------------------------------------------------------------------|
| Size       | 385 m²                                                                                                                                                                                                                                                                                             |
| Product    | SuperStone                                                                                                                                                                                                                                                                                         |
| Pattern    | One Colour                                                                                                                                                                                                                                                                                         |
| Colour     | Elba                                                                                                                                                                                                                                                                                               |
| Client     | The University of Sydney - Wesley College                                                                                                                                                                                                                                                          |
| Details    | SuperStone was specified to provide a<br>fully permeable car park surface in leafy<br>Wesley College Campus to protect the<br>native established trees and flora.<br>The design detail allowed a natural pebble<br>finish to blend harmoniously with the<br>surrounding buildings and environment. |