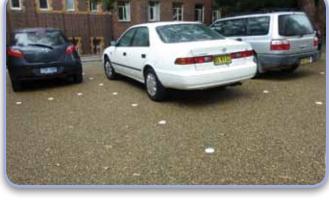

## Wesley College - 'Too Cool for School'

| Applicator | Australian Polymer Flooring                                                                                                                                                                                                                                                                        |
|------------|----------------------------------------------------------------------------------------------------------------------------------------------------------------------------------------------------------------------------------------------------------------------------------------------------|
| Size       | 385 m²                                                                                                                                                                                                                                                                                             |
| Product    | SuperStone                                                                                                                                                                                                                                                                                         |
| Pattern    | One Colour                                                                                                                                                                                                                                                                                         |
| Colour     | Elba                                                                                                                                                                                                                                                                                               |
| Client     | The University of Sydney - Wesley College                                                                                                                                                                                                                                                          |
| Details    | SuperStone was specified to provide a<br>fully permeable car park surface in leafy<br>Wesley College Campus to protect the<br>native established trees and flora.<br>The design detail allowed a natural pebble<br>finish to blend harmoniously with the<br>surrounding buildings and environment. |