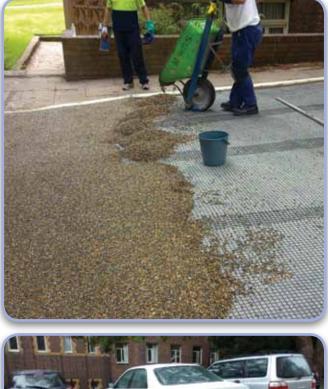

## Wesley College - 'Too Cool for School'

| Applicator | Australian Polymer Flooring                                                                                                                                                                                                                                                                        |
|------------|----------------------------------------------------------------------------------------------------------------------------------------------------------------------------------------------------------------------------------------------------------------------------------------------------|
| Size       | 385 m²                                                                                                                                                                                                                                                                                             |
| Product    | SuperStone                                                                                                                                                                                                                                                                                         |
| Pattern    | One Colour                                                                                                                                                                                                                                                                                         |
| Colour     | Elba                                                                                                                                                                                                                                                                                               |
| Client     | The University of Sydney - Wesley College                                                                                                                                                                                                                                                          |
| Details    | SuperStone was specified to provide a<br>fully permeable car park surface in leafy<br>Wesley College Campus to protect the<br>native established trees and flora.<br>The design detail allowed a natural pebble<br>finish to blend harmoniously with the<br>surrounding buildings and environment. |